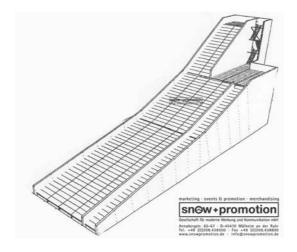

#### Ramp construction

Our product range spans various types of ramps for the particularly required operational purposes. When speeding down to the "valley", snow ramps are huge fun for the young and the young at heart. The ramps cannot only be used for tobogganing, but also for ski- and snowboard-shows and as a ramp for everybody.

Our ramps are designed as 'flying constructions' and can be inspected and approved by the building regulations or the TÜV. Stages and special components guarantee a quality that moves far beyond the possibilities of regular scaffolding and frontage construction.

#### General description and ramp construction:

- use does not depend on season or weather (see technical data)
- quality ramp with technical inspection authority log book or single acceptance
- special components increase optical quality
- protected lateral rise. On demand guard rail at the whole run-out
- collision guard mats according to international standards (can also be used as a advertising space for sponsors with a banner height of 1m)
- lateral protection of the whole action area with OSB or screen printing platters
- ramp surface and run-out are covered with white specialski mats and/or with grey drainage mats
- all tubing and public ramp types incl. 15 snow tubes
- all prices incl. installation/dismantling, briefing of personnel plus travel expenses, accommodation and catering for the team
- with neutral ramp covering blinds or as individual designed advertising space
- · with illumination and acoustic irradiation on demand
- with personnel, skiing or snowboard teachers, demonstration shows on demand
- custom-made construction on demand