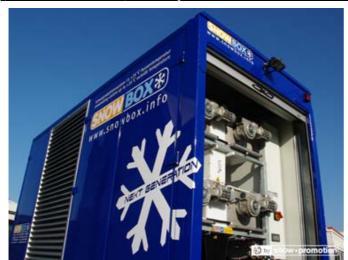

#### Snow machines/snow production

SnowBOX®-snow machines produce finest ice crystals at outside temperatures within a temperature range of between -2° up to +35°C. The snow is equal in every way to the quality of natural snow. Only water and electricity are needed for the production; no chemical additives are required. This snow is perfect for the realisation of winter worlds – also for several weeks.

#### Basic package:

- SnowBOX snow machine with required capacity incl. technical service by the manufacturer within 24h
- Project technician, event assistant for installation and dismantling and in case of a longer time of production an instruction for operation
- Special material
- Transport of the machines
- Technical data see SnowBOX-data sheet