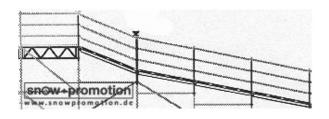

#### Show&Public-Megaramp"MR-322211-L8/12/20" - several types

The Mega-Ramp is a perfect snow ramp for show and competitions of freestyle and free-ski-riders. This ramp is also ideal as a Public-Ramp. The ramp construction enables high speed for pros. The integration of jumps and obstacles or a quarter-pipe/wall is smoothly possible. But also snow tubing, skiing or, as the case may be, snowboarding for everybody is possible on this ramp.

#### Model description:

Inrun: 32° or 22°
Slope: 22° +11°
Height: 14-16m
Length: 36-40m
Run-out: 15-20m
Option Wall: 16.5m x 4.5-6m

Option Big Air BOX: 25m x 9.5m x 4.2m (H/W/L)
Width: 8/12/20m + 2m rise
approx. 600m² - 1,200m²