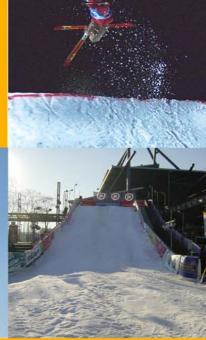

#### Show&Public-Megaramp"MR-322211-L8/12/20" - several types

The Mega-Ramp is a perfect snow ramp for show and competitions of freestyle and free-ski-riders. This ramp is also ideal as a Public-Ramp. The ramp construction enables high speed for pros. The integration of jumps and obstacles or a quarter-pipe/wall is smoothly possible. But also snow tubing, skiing or, as the case may be, snowboarding for everybody is possible on this ramp.

#### Model description:

Inrun: 32° or 22°
Slope: 22° +11°
Height: 14-16m
Length: 36-40m
Run-out: 15-20m
Option Wall: 16.5m x 4.5-6m

Option Big Air BOX: 25m x 9.5m x 4.2m (H/W/L)
Width: 8/12/20m + 2m rise
approx. 600m² - 1,200m²

☑Snow tubing ☑Tobogganing ☑Ski/Snowboard