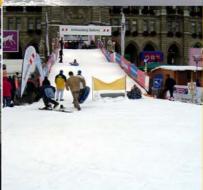

#### Ramp construction

Our product range spans various types of ramps for the particularly required operational purposes. When speeding down to the "valley", snow ramps are huge fun for the young and the young at heart. The ramps cannot only be used for tobogganing, but also for ski- and snowboard-shows and as a ramp for everybody.

Our ramps are designed as 'flying constructions' and can be inspected and approved by the building regulations or the TÜV. Stages and special components guarantee a quality that moves far beyond the possibilities of regular scaffolding and frontage construction.

#### General description and ramp construction:

- use does not depend on season or weather (see technical data)
- quality ramp with technical inspection authority log book or single acceptance
- special components increase optical quality
- protected lateral rise. On demand guard rail at the whole run-out
- collision guard mats according to international standards (can also be used as a advertising space for sponsors with a banner height of 1m)
- lateral protection of the whole action area with OSB or screen printing platters
- ramp surface and run-out are covered with white specialski mats and/or with grey drainage mats
- all tubing and public ramp types incl. 15 snow tubes
- all prices incl. installation/dismantling, briefing of personnel plus travel expenses, accommodation and catering for the team
- with neutral ramp covering blinds or as individual designed advertising space
- · with illumination and acoustic irradiation on demand
- with personnel, skiing or snowboard teachers, demonstration shows on demand
- custom-made construction on demand