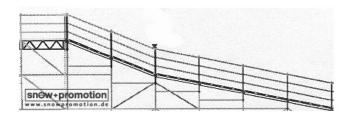

#### **BIG AIR RAMP**

The BIG AIR RAMP is a special construction for BIG AIR-competitions with pro snowboarders and pro free skiers.

This construction can be built in different sizes:

Height: 23 - 35m
 Width: 18 - 25m
 Length (incl. Run-out): 70 - 120m
 Snow area: 900-1,400m²

Further BIG AIR RAMP information on request.

■ Snow tubing ■ Tobogganing ■ Ski/Snowboard ■ PRO-Ramp