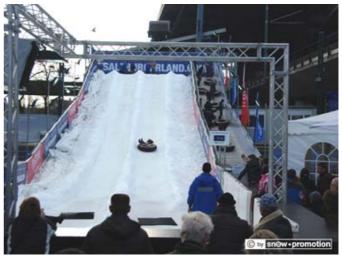

#### Ramp construction

Our product range spans various types of ramps for the particularly required operational purposes. When speeding down to the "valley", snow ramps are huge fun for the young and the young at heart. The ramps cannot only be used for tobogganing, but also for ski- and snowboard-shows and as a ramp for everybody.

Our ramps are designed as 'flying constructions' and can be inspected and approved by the building regulations or the TÜV. Stages and special components guarantee a quality that moves far beyond the possibilities of regular scaffolding and frontage construction.

#### General description and ramp construction:

- use does not depend on season or weather (see technical data)
- quality ramp with technical inspection authority log book or single acceptance
- special components increase optical quality
- protected lateral rise. On demand guard rail at the whole run-out
- collision guard mats according to international standards (can also be used as a advertising space for sponsors with a banner height of 1m)
- lateral protection of the whole action area with OSB or screen printing platters
- ramp surface and run-out are covered with white specialski mats and/or with grey drainage mats
- all tubing and public ramp types incl. 15 snow tubes
- all prices incl. installation/dismantling, briefing of personnel plus travel expenses, accommodation and catering for the team
- with neutral ramp covering blinds or as individual designed advertising space
- · with illumination and acoustic irradiation on demand
- with personnel, skiing or snowboard teachers, demonstration shows on demand
- custom-made construction on demand