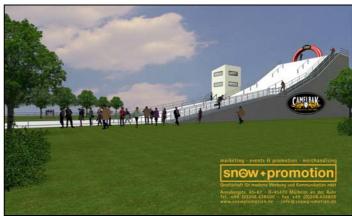

#### Show&Public-Megaramp"MR-322211-L8/12/20" - several types

The Mega-Ramp is a perfect snow ramp for show and competitions of freestyle and free-ski-riders. This ramp is also ideal as a Public-Ramp. The ramp construction enables high speed for pros. The integration of jumps and obstacles or a quarter-pipe/wall is smoothly possible. But also snow tubing, skiing or, as the case may be, snowboarding for everybody is possible on this ramp.

#### Model description:

Inrun: 32° or 22°
Slope: 22° +11°
Height: 14-16m
Length: 36-40m
Run-out: 15-20m
Option Wall: 16.5m x 4.5-6m

Option Big Air BOX: 25m x 9.5m x 4.2m (H/W/L)
Width: 8/12/20m + 2m rise
approx. 600m² - 1,200m²

☑Snow tubing ☑Tobogganing ☑Ski/Snowboard