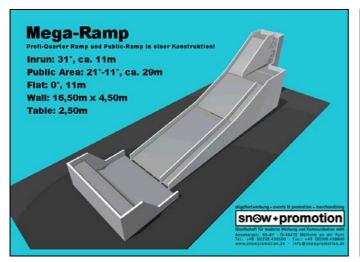

#### Show&Public-Megaramp"MR-322211-L8/12/20" - several types

The Mega-Ramp is a perfect snow ramp for show and competitions of freestyle and free-ski-riders. This ramp is also ideal as a Public-Ramp. The ramp construction enables high speed for pros. The integration of jumps and obstacles or a quarter-pipe/wall is smoothly possible. But also snow tubing, skiing or, as the case may be, snowboarding for everybody is possible on this ramp.

#### Model description:

Inrun: 32° or 22°
Slope: 22° +11°
Height: 14-16m
Length: 36-40m
Run-out: 15-20m
Option Wall: 16.5m x 4.5-6m

Option Big Air BOX: 25m x 9.5m x 4.2m (H/W/L)
Width: 8/12/20m + 2m rise
approx. 600m² - 1,200m²

☑Snow tubing ☑Tobogganing ☑Ski/Snowboard