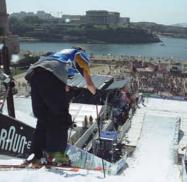

# NOKIA Totally Board Marseille 07.09.2002

marketing  $\cdot$  events & promotion  $\cdot$  merchandising

#### reference - BIG AIR Ramp

Construction top view of the BIG AIR Ramp, Marseille

plan: length 90m, width 20m

inrun: 30m with 36°+22°+11°, table: 18m,

landing: 24m with 32°+11°

Installation of the BIG AIR Ramp Fort St. Jean – J4, Marseille

Snow production with nitrogen production and SnowBOX

snow machines.

Preparation of the snowed landing slope by the s+p team

View of the start platform with view of the inrun to the BIG AIR –Kicker

Show day, 32.6° air temperature