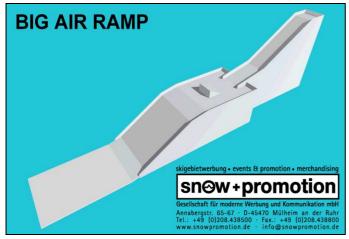

#### **BIG AIR RAMP**

The BIG AIR RAMP is a special construction for BIG AIR-competitions with pro snowboarders and pro free skiers.

This construction can be built in different sizes:

Height: 23 - 35m
 Width: 18 - 25m
 Length (incl. Run-out): 70 - 120m
 Snow area: 900-1,400m²

Further BIG AIR RAMP information on request.

■ Snow tubing ■ Tobogganing ■ Ski/Snowboard ■ PRO-Ramp