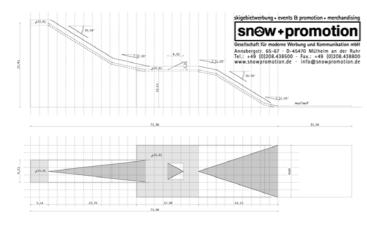

#### **BIG AIR RAMP**

The BIG AIR RAMP is a special construction for BIG AIR-competitions with pro snowboarders and pro free skiers.

This construction can be built in different sizes:

Height: 23 - 35m
 Width: 18 - 25m
 Length (incl. Run-out): 70 - 120m
 Snow area: 900-1,400m²

Further BIG AIR RAMP information on request.

■ Snow tubing ■ Tobogganing ■ Ski/Snowboard ■ PRO-Ramp