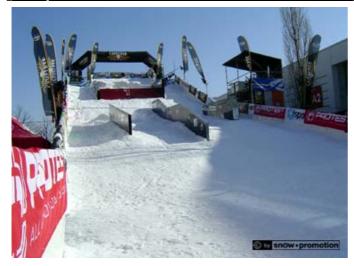

#### Ramp construction

Our product range spans various types of ramps for the particularly required operational purposes. When speeding down to the "valley", snow ramps are huge fun for the young and the young at heart. The ramps cannot only be used for tobogganing, but also for ski- and snowboard-shows and as a ramp for everybody.

Our ramps are designed as 'flying constructions' and can be inspected and approved by the building regulations or the TÜV. Stages and special components guarantee a quality that moves far beyond the possibilities of regular scaffolding and frontage construction.

#### General description and ramp construction:

- use does not depend on season or weather (see technical data)
- quality ramp with technical inspection authority log book or single acceptance
- special components increase optical quality
- protected lateral rise. On demand guard rail at the whole run-out
- collision guard mats according to international standards (can also be used as a advertising space for sponsors with a banner height of 1m)
- lateral protection of the whole action area with OSB or screen printing platters
- ramp surface and run-out are covered with white specialski mats and/or with grey drainage mats
- all tubing and public ramp types incl. 15 snow tubes
- all prices incl. installation/dismantling, briefing of personnel plus travel expenses, accommodation and catering for the team
- with neutral ramp covering blinds or as individual designed advertising space
- · with illumination and acoustic irradiation on demand
- with personnel, skiing or snowboard teachers, demonstration shows on demand
- custom-made construction on demand