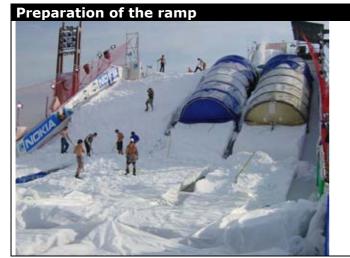

Snow production with nitrogen production and SnowBOX

snow machines.

Preparation of the snowed landing slope by the s+p team

View of the start platform with view of the inrun to the BIG AIR –Kicker

Show day, 32.6° air temperature