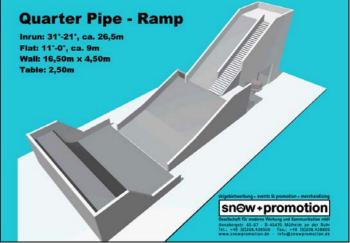

#### **BIG AIR RAMP**

The BIG AIR RAMP is a special construction for BIG AIR-competitions with pro snowboarders and pro free skiers.

This construction can be built in different sizes:

Height: 23 - 35m
 Width: 18 - 25m
 Length (incl. Run-out): 70 - 120m
 Snow area: 900-1,400m²

Further BIG AIR RAMP information on request.

■ Snow tubing ■ Tobogganing ■ Ski/Snowboard ■ PRO-Ramp