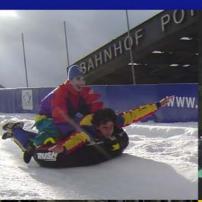

#### Ramp construction

Our product range spans various types of ramps for the particularly required operational purposes. When speeding down to the "valley", snow ramps are huge fun for the young and the young at heart. The ramps cannot only be used for tobogganing, but also for ski- and snowboard-shows and as a ramp for everybody.

Our ramps are designed as 'flying constructions' and can be inspected and approved by the building regulations or the TÜV. Stages and special components guarantee a quality that moves far beyond the possibilities of regular scaffolding and frontage construction.