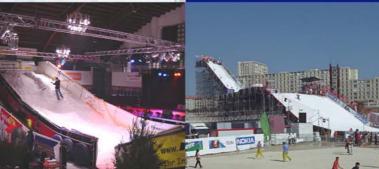

# NOKIA Totally Board Marseille 07.09.2002

marketing  $\cdot$  events & promotion  $\cdot$  merchandising

#### reference - BIG AIR Ramp

Construction top view of the BIG AIR Ramp, Marseille

plan: length 90m, width 20m

inrun: 30m with 36°+22°+11°, table: 18m,

landing: 24m with 32°+11°

Installation of the BIG AIR Ramp Fort St. Jean – J4, Marseille

Snow production with nitrogen production and SnowBOX

snow machines.

Preparation of the snowed landing slope by the s+p team

View of the start platform with view of the inrun to the BIG AIR –Kicker

Show day, 32.6° air temperature

Show night, finals with light show

Gesellschaft für moderne Werbung und Kommunikation mbH Annabergstr. 65–67 · D–45470 Mülheim an der Ruhr Tel. +49 (0)208.438500 · Fax +49 (0)208.438800 www.snowpromotion.de · info@snowpromotion.de