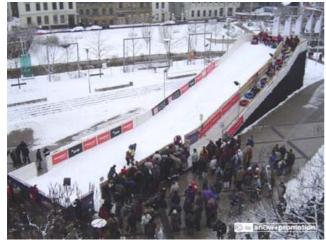

#### Show&Public-Megaramp"MR-322211-L8/12/20" - several types

The Mega-Ramp is a perfect snow ramp for show and competitions of freestyle and free-ski-riders. This ramp is also ideal as a Public-Ramp. The ramp construction enables high speed for pros. The integration of jumps and obstacles or a quarter-pipe/wall is smoothly possible. But also snow tubing, skiing or, as the case may be, snowboarding for everybody is possible on this ramp.

#### Model description:

Inrun: 32° or 22°
Slope: 22° +11°
Height: 14-16m
Length: 36-40m
Run-out: 15-20m
Option Wall: 16.5m x 4.5-6m

Option Big Air BOX: 25m x 9.5m x 4.2m (H/W/L)
Width: 8/12/20m + 2m rise
approx. 600m² - 1,200m²