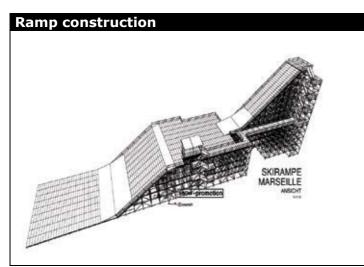

#### reference - BIG AIR Ramp

Construction top view of the BIG AIR Ramp, Marseille

plan: length 90m, width 20m

inrun: 30m with 36°+22°+11°, table: 18m,

landing: 24m with 32°+11°

Installation of the BIG AIR Ramp Fort St. Jean – J4, Marseille

Snow production with nitrogen production and SnowBOX

snow machines.

Preparation of the snowed landing slope by the s+p team

View of the start platform with view of the inrun to the BIG AIR –Kicker

Show day, 32.6° air temperature