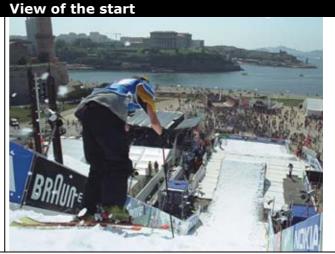

Snow production with nitrogen production and SnowBOX

snow machines.

Preparation of the snowed landing slope by the s+p team

View of the start platform with view of the inrun to the BIG AIR –Kicker

Show day, 32.6° air temperature