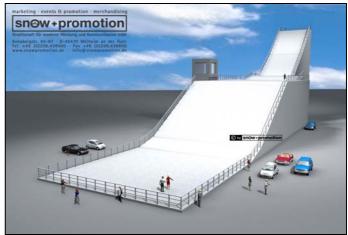

#### Show&Public-Megaramp"MR-322211-L8/12/20" - several types

The Mega-Ramp is a perfect snow ramp for show and competitions of freestyle and free-ski-riders. This ramp is also ideal as a Public-Ramp. The ramp construction enables high speed for pros. The integration of jumps and obstacles or a quarter-pipe/wall is smoothly possible. But also snow tubing, skiing or, as the case may be, snowboarding for everybody is possible on this ramp.

#### Model description:

Inrun: 32° or 22°
Slope: 22° +11°
Height: 14-16m
Length: 36-40m
Run-out: 15-20m
Option Wall: 16.5m x 4.5-6m

Option Big Air BOX: 25m x 9.5m x 4.2m (H/W/L)
Width: 8/12/20m + 2m rise
approx. 600m² - 1,200m²

☑Snow tubing ☑Tobogganing ☑Ski/Snowboard