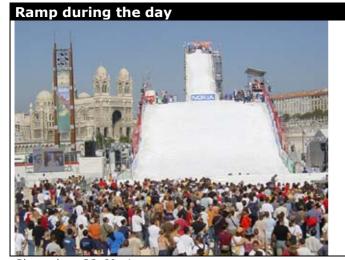

Snow production with nitrogen production and SnowBOX

snow machines.

Preparation of the snowed landing slope by the s+p team

View of the start platform with view of the inrun to the BIG AIR –Kicker

Show day, 32.6° air temperature