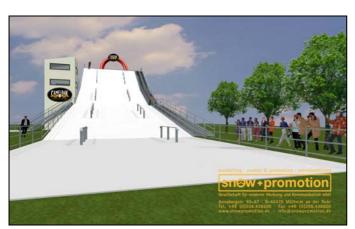

#### Show&Public-Megaramp"MR-322211-L8/12/20" - several types

The Mega-Ramp is a perfect snow ramp for show and competitions of freestyle and free-ski-riders. This ramp is also ideal as a Public-Ramp. The ramp construction enables high speed for pros. The integration of jumps and obstacles or a quarter-pipe/wall is smoothly possible. But also snow tubing, skiing or, as the case may be, snowboarding for everybody is possible on this ramp.

#### Model description:

Inrun: 32° or 22°
Slope: 22° +11°
Height: 14-16m
Length: 36-40m
Run-out: 15-20m
Option Wall: 16.5m x 4.5-6m

Option Big Air BOX: 25m x 9.5m x 4.2m (H/W/L)
Width: 8/12/20m + 2m rise
approx. 600m² - 1,200m²

☑Snow tubing ☑Tobogganing ☑Ski/Snowboard