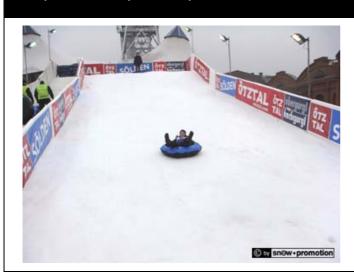

#### Ramp construction

Our product range spans various types of ramps for the particularly required operational purposes. When speeding down to the "valley", snow ramps are huge fun for the young and the young at heart. The ramps cannot only be used for tobogganing, but also for ski- and snowboard-shows and as a ramp for everybody.

#### General description and ramp construction:

- use does not depend on season or weather (see technical data)
- quality ramp with technical inspection authority log book or single acceptance
- special components increase optical quality
- protected lateral rise. On demand guard rail at the whole run-out
- collision guard mats according to international standards (can also be used as a advertising space for sponsors with a banner height of 1m)
- lateral protection of the whole action area with OSB or screen printing platters
- ramp surface and run-out are covered with white specialski mats and/or with grey drainage mats
- all tubing and public ramp types incl. 15 snow tubes
- all prices incl. installation/dismantling, briefing of personnel plus travel expenses, accommodation and catering for the team
- with neutral ramp covering blinds or as individual designed advertising space
- · with illumination and acoustic irradiation on demand
- with personnel, skiing or snowboard teachers, demonstration shows on demand
- custom-made construction on demand