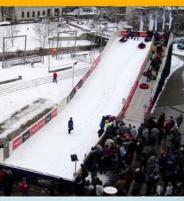

# NOKIA Totally Board Marseille 07.09.2002

marketing  $\cdot$  events & promotion  $\cdot$  merchandising

#### reference - BIG AIR Ramp

Construction top view of the BIG AIR Ramp, Marseille

plan: length 90m, width 20m

inrun: 30m with 36°+22°+11°, table: 18m,

landing: 24m with 32°+11°

Installation of the BIG AIR Ramp Fort St. Jean – J4, Marseille

Snow production with nitrogen production and SnowBOX

snow machines.

Preparation of the snowed landing slope by the s+p team

View of the start platform with view of the inrun to the BIG AIR –Kicker

Show day, 32.6° air temperature