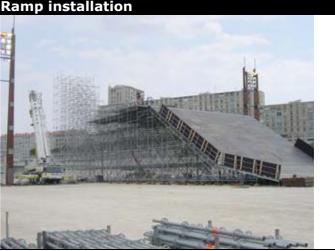

#### reference - BIG AIR Ramp

Construction top view of the BIG AIR Ramp, Marseille

plan: length 90m, width 20m

inrun: 30m with 36°+22°+11°, table: 18m,

landing: 24m with 32°+11°

Installation of the BIG AIR Ramp Fort St. Jean – J4, Marseille