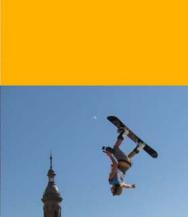

#### **BIG AIR RAMP**

The BIG AIR RAMP is a special construction for BIG AIR-competitions with pro snowboarders and pro free skiers.

This construction can be built in different sizes:

Height: 23 - 35m
 Width: 18 - 25m
 Length (incl. Run-out): 70 - 120m
 Snow area: 900-1,400m²

Further BIG AIR RAMP information on request.

■ Snow tubing ■ Tobogganing ■ Ski/Snowboard ■ PRO-Ramp